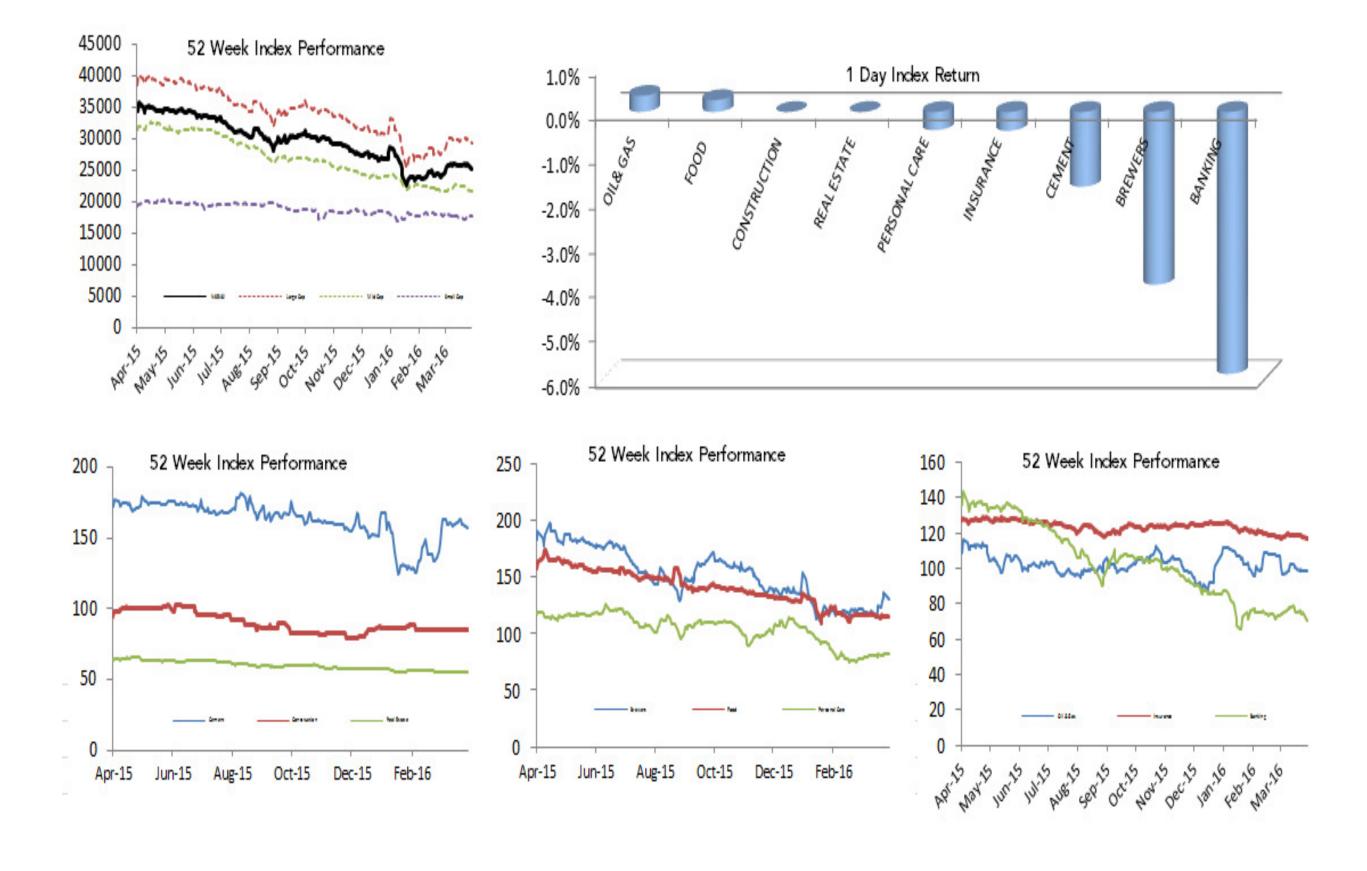

## **Index Performance**

|                            |        |        |         |         |            |            |              | 52 Wk      |           |
|----------------------------|--------|--------|---------|---------|------------|------------|--------------|------------|-----------|
|                            | 1 Day  | 1 Wk   | 3 Month | 6 Month |            |            | <b>52 Wk</b> | Volatility | 52 Wk Max |
| ARM Sector Indices         | Return | Return | Return  | Return  | QTD Return | YTD Return | Return       | (SD)       | Drawdown  |
| BANKING                    | -5.88% | -6.31% | -16.72% | -33.25% | -18.99%    | -18.99%    | -43.25%      | 1.76%      | -5.88%    |
| BREWERS                    | -3.87% | 1.59%  | -3.01%  | -23.86% | -15.09%    | -15.09%    | -21.95%      | 2.23%      | -4.60%    |
| CEMENT                     | -1.67% | -3.93% | 3.22%   | -7.56%  | -6.76%     | -6.76%     | 0.17%        | 2.03%      | -7.26%    |
| PERSONAL CARE              | -0.41% | 1.43%  | -22.61% | -25.40% | -22.90%    | -22.90%    | -26.66%      | 1.80%      | -5.29%    |
| CONSTRUCTION               | 0.00%  | 0.00%  | -2.51%  | 2.44%   | -0.85%     | -0.85%     | -3.90%       | 1.06%      | -3.82%    |
| FOOD                       | 0.27%  | -1.07% | -10.33% | -19.69% | -15.10%    | -15.10%    | -23.14%      | 1.36%      | -6.05%    |
| INSURANCE                  | -0.42% | -1.19% | -6.43%  | -5.39%  | -7.06%     | -7.06%     | -7.07%       | 0.53%      | -1.39%    |
| OIL& GAS                   | 0.36%  | -0.46% | -8.08%  | -4.27%  | -11.83%    | -11.83%    | -10.14%      | 1.82%      | -6.59%    |
| REAL ESTATE                | 0.00%  | -0.62% | -3.70%  | -7.62%  | -3.70%     | -3.70%     | -12.47%      | 0.51%      | -2.12%    |
| ARM Capitalisation Indices |        |        |         |         |            |            |              |            |           |
| Large Cap (Top 10%)        | -2.63% | -2.92% | -4.61%  | -17.52% | -11.70%    | -11.70%    | -17.55%      | 1.39%      | -4.75%    |
| Mid Cap (Mid 30%)          | -0.93% | -2.46% | -9.76%  | -18.89% | -10.76%    | -10.76%    | -27.41%      | 0.73%      | -2.38%    |
| Small Cap (Bottom 60%)     | 0.12%  | 2.35%  | -3.73%  | -5.96%  | -1.87%     | -1.87%     | -7.83%       | 0.89%      | -3.72%    |

|                              |        |                     |               | 1 day   | 1 week  | 3 month | 6 month  | 52 wk    |            |            |          |         |          |         |            |           |
|------------------------------|--------|---------------------|---------------|---------|---------|---------|----------|----------|------------|------------|----------|---------|----------|---------|------------|-----------|
|                              |        | Market Cap. (N'mln) | Closing Price | Return  | Return  | Return  | Return   | Return   | QTD Return | YTD Return | QTD High | QTD Low | YTD High | YTD Low | 52 Wk High | 52 Wk Low |
| BANKING                      |        |                     |               |         |         |         |          |          |            |            |          |         |          |         |            |           |
| Access Bank                  | 31-Dec | 87,641.58           | 3.83          | -4.01%  | -1.79%  | -17.81% | -24.31%  | -33.73%  | -21.03%    | -21.03%    | 4.95     | 3.59    | 4.95     | 3.59    | 6.89       | 3.59      |
| Diamond Bank                 | 31-Dec | 27,329.26           | 1.18          | -9.23%  | -15.71% | -49.79% | -66.09%  | -70.86%  | -48.70%    | -48.70%    | 2.30     | 1.18    | 2.30     | 1.18    | 4.69       | 1.18      |
| FBN Holdings                 | 31-Dec | 113,788.08          | 3.17          | -4.80%  | -14.32% | -32.98% | -48.62%  | -63.18%  | -38.21%    | -38.21%    | 4.88     | 3.17    | 4.88     | 3.17    | 10.54      | 3.17      |
| FCMB                         | 31-Dec | 15,842.17           | 0.80          | 0.00%   | 0.00%   | -52.38% | -65.96%  | -72.22%  | -52.66%    | -52.66%    | 1.63     | 0.71    | 1.63     | 0.71    | 3.73       | 0.71      |
| Guaranty Trust Bank          | 31-Dec | 424,986.23          | 14.44         | -9.75%  | -11.41% | -20.70% | -40.53%  | -44.99%  | -20.57%    | -20.57%    | 18.05    | 13.37   | 18.05    | 13.37   | 31.88      | 13.37     |
| StanbicIBTC HOLDCO           | 31-Dec | 150,000.00          | 15.00         | -0.33%  | -0.33%  | 0.00%   | -32.58%  | -45.52%  | -9.26%     | -9.26%     | 16.53    | 12.23   | 16.53    | 12.23   | 31.61      | 12.23     |
| United Bank For Africa       | 31-Dec | 130,606.29          | 3.96          | 4.76%   | 7.03%   | 18.92%  | -4.58%   | -2.46%   | 17.16%     | 17.16%     | 3.96     | 2.59    | 3.96     | 2.59    | 5.61       | 2.59      |
| Union Bank                   | 31-Dec | 94,840.52           | 5.60          | 0.00%   | 0.00%   | -6.67%  | -6.67%   | -44.88%  | -18.84%    | -18.84%    | 6.90     | 4.70    | 6.90     | 4.70    | 11.30      | 4.70      |
| Wema Bank                    | 31-Dec | 30,011.16           | 0.76          | 0.00%   | 0.00%   | -18.28% | -24.00%  | -22.45%  | -24.00%    | -24.00%    | 1.03     | 0.76    | 1.03     | 0.76    | 1.11       | 0.76      |
| Zenith Bank                  | 31-Dec | 355,094.34          | 11.31         | -13.00% | -12.33% | -20.35% | -33.51%  | -46.09%  | -19.50%    | -19.50%    | 14.30    | 9.00    | 14.30    | 9.00    | 25.05      | 9.00      |
| Ecobank                      | 31-Dec | 231,473.74          | 14.51         | -1.56%  | 1.82%   | -10.43% | -21.82%  | -19.39%  | -13.63%    | -13.63%    | 18.26    | 14.25   | 18.26    | 14.25   | 24.55      | 14.25     |
| Skye Bank                    | 31-Dec | 12,769.88           | 0.92          | -7.07%  | -7.07%  | -41.03% | -60.00%  | -61.67%  | -41.77%    | -41.77%    | 1.50     | 0.92    | 1.50     | 0.92    | 2.87       | 0.92      |
| Fidelity Bank                | 31-Dec | 39,985.22           | 1.38          | 0.73%   | 2.99%   | -5.48%  | -12.10%  | -19.77%  | -8.00%     | -8.00%     | 1.52     | 1.10    | 1.52     | 1.10    | 2.16       | 1.10      |
| Sterling Bank                | 31-Dec | 46,928.38           | 1.63          | -4.12%  | -5.78%  | -8.94%  | -23.47%  | -24.88%  | -10.93%    | -10.93%    | 1.85     | 1.60    | 1.85     | 1.60    | 2.39       | 1.60      |
| BREWERIES                    |        |                     |               |         |         |         |          |          |            |            |          |         |          |         |            |           |
| Guinness                     | 30-Jun | 164,036.40          | 108.93        | 0.00%   | -2.74%  | -9.53%  | -29.72%  | -17.60%  | -9.53%     | -9.53%     | 122.34   | 93.00   | 122.34   | 93.00   | 185.00     | 93.00     |
| Nigerian Breweries           | 31-Dec | 886,711.35          | 111.83        | -4.99%  | 2.41%   | -2.76%  | -23.93%  | -22.18%  | -17.77%    | -17.77%    | 129.20   | 92.33   | 129.20   | 92.33   | 172.00     | 92.33     |
| International Breweries      | 31-Mar | 61,988.00           | 19.00         | 1.06%   | 2.70%   | 18.82%  | 6.44%    | 0.53%    | 18.82%     | 18.82%     | 20.45    | 14.90   | 20.45    | 14.90   | 22.87      | 14.90     |
| CEMENT & CONSTRUCTION        |        |                     |               |         |         |         |          |          |            |            |          |         |          |         |            |           |
| Ashaka Cement                | 31-Dec | 51,059.53           | 22.80         | -5.00%  | -5.00%  | -8.80%  | 3.54%    | 11.82%   | -8.80%     | -8.80%     | 26.50    | 22.80   | 26.50    | 22.80   | 26.50      | 19.32     |
| Dangote Cement               | 31-Dec | 2,761,414.22        | 162.05        | -1.19%  | -3.54%  | 6.68%   | -5.78%   | 1.28%    | -4.68%     | -4.68%     | 170.00   | 123.51  | 170.00   | 123.51  | 185.00     | 123.51    |
| C.C.N.N.                     | 31-Dec | 10,267.06           | 8.17          | -5.00%  | -5.00%  | -10.71% | -6.41%   | -29.08%  | -12.62%    | -12.62%    | 10.10    | 8.17    | 10.10    | 8.17    | 12.60      | 7.31      |
| W.A Portland Cement          | 31-Dec | 339,121.55          | 77.00         | -4.88%  | -6.79%  | -16.76% | -21.03%  | -8.33%   | -20.45%    | -20.45%    | 105.00   | 77.00   | 105.00   | 77.00   | 105.00     | 77.00     |
| Julius Berger                | 31-Dec | 54,780.00           | 41.50         | 0.00%   | 0.00%   | -3.49%  | 3.75%    | -5.14%   | -1.19%     | -1.19%     | 43.50    | 41.50   | 43.50    | 41.50   | 52.70      | 37.36     |
| UACN Property DevCo          | 31-Dec | 6,338.75            | 4.61          | 0.00%   | -4.95%  | -24.30% | -40.82%  | -54.36%  | -24.30%    | -24.30%    | 6.09     | 4.61    | 6.09     | 4.61    | 11.99      | 4.61      |
| CONSUMER & PERSONAL CARE     |        |                     |               |         |         |         |          |          |            |            |          |         |          |         |            |           |
| PZ Cussons                   | 31-May | 94,894.40           | 23.90         | 4.87%   | 10.09%  | -7.00%  | -8.78%   | -14.03%  | -7.00%     | -7.00%     | 25.70    | 19.08   | 25.70    | 19.08   | 35.00      | 19.08     |
| Unilever                     | 31-Dec | 111,607.24          | 29.50         | -4.59%  | -4.59%  | -31.79% | -34.63%  | -30.09%  | -31.79%    | -31.79%    | 43.25    | 26.81   | 43.25    | 26.81   | 47.00      | 26.81     |
| Glaxo Smithkline             | 31-Dec | 29,872.99           | 24.98         | 0.00%   | 0.00%   | -24.87% | -29.03%  | -43.36%  | -26.96%    | -26.96%    | 32.49    | 20.89   | 32.49    | 20.89   | 56.26      | 20.89     |
| FOOD & BEVERAGES             |        |                     |               |         |         |         |          |          |            |            |          |         |          |         |            |           |
| 7-up Bottling                | 31-Mar | 97,107.09           | 151.59        | 0.00%   | 0.00%   | -16.71% | -20.22%  | -2.83%   | -16.71%    | -16.71%    | 196.00   | 151.59  | 196.00   | 151.59  | 197.00     | 151.59    |
| Cadbury                      | 31-Mai | 27,741.04           | 14.77         | 0.00%   | -14.13% | -18.17% | -38.46%  | -61.64%  | -13.88%    | -13.88%    | 19.00    | 12.00   | 19.00    | 12.00   | 42.00      | 12.00     |
| Tiger Branded Consumer Goods | 30-Sep | 12,750.00           | 2.55          | 0.00%   | -7.61%  | 125.66% | -5.56%   | -34.28%  | 125.66%    | 125.66%    | 3.04     | 0.83    | 3.04     | 0.83    | 5.14       | 0.83      |
| Dangote Sugar                | 31-Dec | 71,760.00           | 5.98          | 4.91%   | 1.36%   | -0.83%  | -9.67%   | -14.94%  | -0.83%     | -0.83%     | 6.31     | 5.19    | 6.31     | 5.19    | 7.74       | 5.19      |
| Flour Mills                  | 31-Dec | 48,653.36           | 18.54         | -2.42%  | -2.42%  | -10.43% | -18.58%  | -47.28%  | -10.87%    | -10.87%    | 20.80    | 16.13   | 20.80    | 16.13   | 37.00      | 16.13     |
| Nestle                       | 31-Mai | 554,859.38          | 700.00        | 0.00%   | -0.28%  | -11.50% | -18.58%  | -17.16%  | -18.60%    | -18.60%    | 830.00   | 650.00  | 830.00   | 650.00  | 1,050.00   | 650.00    |
| Honeywell                    | 31-Dec | 11.419.48           | 1.44          | 0.00%   | -4.64%  | -29.76% | -40.98%  | -52.00%  | -29.76%    | -29.76%    | 2.05     | 1.29    | 2.05     | 1.29    | 4.15       | 1.29      |
| UACN                         | 31-Mar | 39,339.30           | 20.48         | 0.00%   | -2.24%  | 2.91%   | -33.94%  | -36.79%  | -1.30%     | -1.30%     | 20.95    | 16.40   | 20.95    | 16.40   | 44.49      | 16.40     |
|                              | 31-Dec | 37,337.30           | 20.40         | 0.00%   | -2.24/0 | 2.71/0  | -33.74/6 | -30.77/6 | -1.30%     | -1.30%     | 20.73    | 10.40   | 20.73    | 10.40   | 44.47      | 10.40     |
| OIL& GAS                     | 21 Das | 381,926.53          | 202.22        | 0.00%   | 0.009/  | -6.91%  | 17.29%   | 38.13%   | -11.14%    | -11.14%    | 242.00   | 282.94  | 342.00   | 282.94  | 342.00     | 152.00    |
| Forte Oil                    | 31-Dec | ,                   | 293.23        |         | 0.00%   |         |          |          |            |            | 342.00   |         |          |         |            |           |
| Conoil Plc                   | 31-Dec | 13,948.44           | 20.10         | 0.00%   | 0.00%   | -18.76% | -26.67%  | -48.63%  | -18.76%    | -18.76%    | 24.74    | 16.56   | 24.74    | 16.56   | 42.00      | 16.56     |
| Mobil Oil                    | 31-Dec | 56,252.86           | 156.00        | 0.00%   | -3.97%  | 4.00%   | 7.59%    | -2.47%   | -2.50%     | -2.50%     | 171.00   | 137.75  | 171.00   | 137.75  | 175.00     | 120.00    |
| Oando                        | 31-Dec | 47,897.78           | 3.98          | -0.50%  | 1.79%   | -29.31% | -62.10%  | -72.55%  | -32.54%    | -32.54%    | 6.00     | 2.97    | 6.00     | 2.97    | 19.96      | 2.97      |
| MRS Oil                      | 31-Dec | 11,983.19           | 47.18         | 0.00%   | 0.00%   | -4.99%  | -4.99%   | -6.65%   | -4.99%     | -4.99%     | 49.66    | 47.18   | 49.66    | 47.18   | 50.54      | 47.18     |
| Total                        | 31-Dec | 49,739.95           | 146.50        | 4.64%   | -2.30%  | -0.35%  | -2.85%   | -18.61%  | -0.35%     | -0.35%     | 155.92   | 137.75  | 155.92   | 137.75  | 182.00     | 137.75    |
| Eterna Oil                   | 31-Dec | 2,399.63            | 1.84          | 4.55%   | -0.54%  | -7.07%  | -5.15%   | -39.67%  | -10.24%    | -10.24%    | 1.95     | 1.47    | 1.95     | 1.47    | 3.20       | 1.45      |
| SEPLAT                       | 31-Dec | 165,993.09          | 300.00        | 0.00%   | -3.23%  | 47.78%  | 20.05%   | -24.62%  | 47.78%     | 47.78%     | 352.30   | 151.74  | 352.30   | 151.74  | 443.99     | 151.74    |
| INSURANCE                    | 21.5   | 7.040.47            | 0.00          | 0.0001  | F 0001  | 40.0007 | 40 4401  | 44 4401  | 40.0001    | 40.000/    | 0.04     | 0.77    | 201      | 0.77    | 1.10       | ^ ==      |
| AllCO Insurance              | 31-Dec | 7,040.16            | 0.80          | 0.00%   | -5.88%  | -12.09% | -10.11%  | -11.11%  | -12.09%    | -12.09%    | 0.96     | 0.77    | 0.96     | 0.77    | 1.19       | 0.77      |
| Continental Re               | 31-Dec | 9,398.25            | 0.91          | 0.00%   | 2.25%   | -12.50% | -7.14%   | 1.11%    | -19.47%    | -19.47%    | 1.13     | 0.88    | 1.13     | 0.88    | 1.13       | 0.81      |
| Custodian & Allied           | 31-Dec | 22,468.72           | 3.82          | 0.00%   | -1.04%  | -5.68%  | -6.83%   | -4.50%   | -6.83%     | -6.83%     | 4.25     | 3.71    | 4.25     | 3.71    | 4.38       | 3.71      |
| Mansard                      | 31-Dec | 19,635.00           | 1.87          | -4.10%  | -8.33%  | -30.48% | -28.63%  | -38.69%  | -30.48%    | -30.48%    | 2.69     | 1.80    | 2.69     | 1.80    | 3.20       | 1.80      |
| Prestige Assurance           | 31-Dec | 2,759.15            | 0.50          | 0.00%   | 0.00%   | 0.00%   | 0.00%    | 0.00%    | 0.00%      | 0.00%      | 0.50     | 0.50    | 0.50     | 0.50    | 0.50       | 0.50      |
| AGRICULTURE                  |        |                     |               |         |         |         |          |          |            |            |          |         |          |         |            |           |
| Okomu Oil                    | 31-Dec | 29,971.85           | 31.42         | 0.00%   | -4.99%  | 13.84%  | 12.21%   | 5.29%    | 3.70%      | 3.70%      | 36.25    | 27.99   | 36.25    | 27.99   | 36.25      | 19.60     |
| Presco                       | 31-Dec | 34,600.00           | 34.60         | 1.02%   | 1.02%   | 6.46%   | 13.26%   | 24.51%   | 4.85%      | 4.85%      | 34.60    | 33.00   | 34.60    | 33.00   | 36.00      | 25.70     |